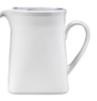

10 Square **Baking** Dish WHCW SBD 25 x 25cm 10" x 10" 2ltrs 70oz

2/4 Rectangular **Baking Dish** WHCW LBD 16 x 53cm 6 1/2 x 21"

1/1 Rectangular Baking Dish WHCW XLBD 32.5 x 53cm 13 x 21"

**Square Jug** WHCW SQJ 18cm x 12cm 7"x 4 1/2" 1.5ltr 52.8oz

Square Jug Lid WHCW SQJL 11cm 4" dia

53 x 15cm 21 x 6! 142.1cl 50oz

Black Deli Jar BCBK SDJ 11cm 4 3/8" 18oz

White Deli Jar WH SDJ 11cm 4 3/8" 18oz