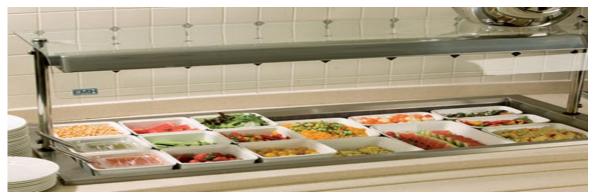

## Counter-Serve

This is an innovative range expanding the extensive popular Churchill Super Vitrified product portfolio. A common problem encountered in many kitchens is the use of inconsistent products on hot and cold decks. This results in poor and uninspiring food presentation, in addition to wasting energy due to the deck surface area not being optimised fully. Counter-Serve's flexible layout and white body offers first class food presentation hot or cold covering 99.6% of the deck.

Extensive research into this range facilitated the development of Counter-Serve as an energy saving solution due to the flat deck of the products and the optimisation of the surface area. What's more the range is extremely flexible so that all pieces work efficiently together giving users countless presentation options.

Counter-Serve Cookware exemplifies the Super Vitrified philosophy of 'Engineered for Performance.' Hot and Cold Gastro solutions are prone to easy chipping and breakages. The Churchill Super Vitrified body minimises chips and breakages, saving you precious time and money.