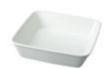

10 Square **Baking** Dish WHCW SBD 25 x 25cm 10" x 10" 2ltrs 70oz

2/4 Rectangular **Baking Dish** WHCW LBD 16 x 53cm 6 1/2 x 21"

1/1 Rectangular Baking Dish WHCW XLBD 32.5 x 53cm 13 x 21"

**Square Jug** WHCW SQJ 18cm x 12cm 7"x 4 1/2" 1.5ltr 52.8oz