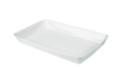

## **Shape Guide**

Rectangular 2 Ltr Casserole WHCW RCD 18 x 19.4cm 7" x 6 1/2 (GN 1/6 size) 2 Ltrs 70 oz

15 38 x 25cm 15" x 10" 4 Ltrs 140oz

5 Rectangular Rectangular Baking Dish Baking Dish WHCW RLBD WHCW RSBD 12 x 25cm 5" x 10" 1Ltr 35oz